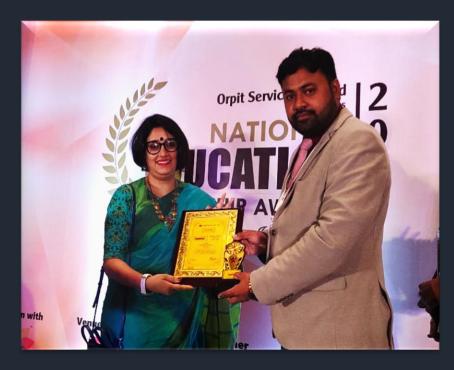

Principal Mr Asif Raza Siddiqui being conferred the National Education Award in Kolkata, WB